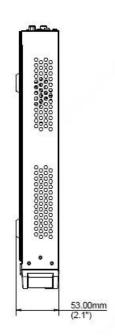

# DATASHEET

| Capacity                                   | up to 10TB for each HDD                                                                                                              |
|--------------------------------------------|--------------------------------------------------------------------------------------------------------------------------------------|
| SMART                                      |                                                                                                                                      |
| VCA detection                              | Face detection, intrusion detection, cross line detection, audio detection, defocus detection, scene change detection, auto tracking |
| VCA search                                 | Face search, behavior search                                                                                                         |
| Statistical analysis                       | People counting                                                                                                                      |
| Face recognition, with face capture camera | 4-ch                                                                                                                                 |
| Face recognition, with normal camera       | 1-ch                                                                                                                                 |
| Face library capacity                      | Up to 16 face libraries, total capacity of 50,000 face images                                                                        |
| EXTERNAL INTERFACE                         |                                                                                                                                      |
| Network interface                          | 2 RJ45 10M/100M/1000M self-adaptive Ethernet Interfaces                                                                              |
| Serial interface                           | 1 x RS485                                                                                                                            |
| USB interface                              | Rear panel: 1 x USB3.0, 1 x USB2.0                                                                                                   |
| Alarm in                                   | 8-ch                                                                                                                                 |
| Alarm out                                  | 2-ch                                                                                                                                 |
| GENERAL                                    |                                                                                                                                      |
| Power supply                               | 12V DC Power consumption: ≤ 7.5 W (without HDD)                                                                                      |
| Working environment                        | -10°C~+ 55°C (+14°F~+131°F), Humidity ≤ 90% RH (non-condensing)                                                                      |
| Dimensions (W×D×H)                         | 380mm ×315mm× 53mm (14.9" × 12.3"× 2.1")                                                                                             |
| Weight (without HDD)                       | ≤ 2Kg (4.41lb)                                                                                                                       |

## **Dimensions**