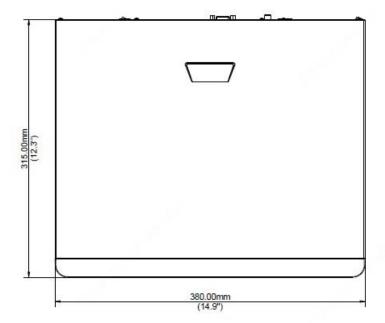

# DATASHEET

| Capacity                                   | up to 10TB for each HDD                                                                                                              |
|--------------------------------------------|--------------------------------------------------------------------------------------------------------------------------------------|
| SMART                                      |                                                                                                                                      |
| VCA detection                              | Face detection, intrusion detection, cross line detection, audio detection, defocus detection, scene change detection, auto tracking |
| VCA search                                 | Face search, behavior search                                                                                                         |
| Statistical analysis                       | People counting                                                                                                                      |
| Face recognition, with face capture camera | 4-ch                                                                                                                                 |
| Face recognition, with normal camera       | 1-ch                                                                                                                                 |
| Face library capacity                      | Up to 16 face libraries, total capacity of 50,000 face images                                                                        |
| EXTERNAL INTERFACE                         |                                                                                                                                      |
| Network interface                          | 2 RJ45 10M/100M/1000M self-adaptive Ethernet Interfaces                                                                              |
| Serial interface                           | 1 x RS485                                                                                                                            |
| USB interface                              | Rear panel: 1 x USB3.0, 1 x USB2.0                                                                                                   |
| Alarm in                                   | 8-ch                                                                                                                                 |
| Alarm out                                  | 2-ch                                                                                                                                 |
| GENERAL                                    |                                                                                                                                      |
| Power supply                               | 12V DC Power consumption: ≤ 7.5 W (without HDD)                                                                                      |
| Working environment                        | -10°C~+ 55°C (+14°F~+131°F), Humidity ≤ 90% RH (non-condensing)                                                                      |
| Dimensions (W×D×H)                         | 380mm ×315mm× 53mm (14.9" × 12.3"× 2.1")                                                                                             |
| Weight (without HDD)                       | ≤ 2Kg (4.41lb)                                                                                                                       |

## **Dimensions**