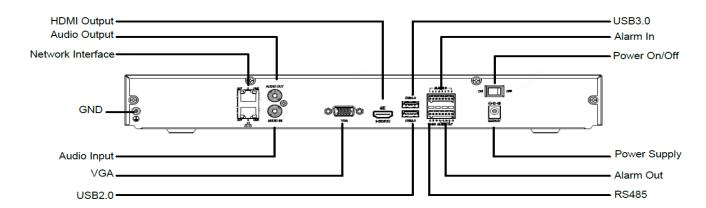

# DATASHEET

| Capacity                                   | up to 10TB for each HDD                                                                                                              |
|--------------------------------------------|--------------------------------------------------------------------------------------------------------------------------------------|
| SMART                                      |                                                                                                                                      |
| VCA detection                              | Face detection, intrusion detection, cross line detection, audio detection, defocus detection, scene change detection, auto tracking |
| VCA search                                 | Face search, behavior search                                                                                                         |
| Statistical analysis                       | People counting                                                                                                                      |
| Face recognition, with face capture camera | 4-ch                                                                                                                                 |
| Face recognition, with normal camera       | 1-ch                                                                                                                                 |
| Face library capacity                      | Up to 16 face libraries, total capacity of 50,000 face images                                                                        |
| EXTERNAL INTERFACE                         |                                                                                                                                      |
| Network interface                          | 2 RJ45 10M/100M/1000M self-adaptive Ethernet Interfaces                                                                              |
| Serial interface                           | 1 x RS485                                                                                                                            |
| USB interface                              | Rear panel: 1 x USB3.0, 1 x USB2.0                                                                                                   |
| Alarm in                                   | 8-ch                                                                                                                                 |
| Alarm out                                  | 2-ch                                                                                                                                 |
| GENERAL                                    |                                                                                                                                      |
| Power supply                               | 12V DC Power consumption: ≤ 7.5 W (without HDD)                                                                                      |
| Working environment                        | -10°C~+ 55°C (+14°F~+131°F), Humidity ≤ 90% RH (non-condensing)                                                                      |
| Dimensions (W×D×H)                         | 380mm ×315mm× 53mm (14.9" × 12.3"× 2.1")                                                                                             |
| Weight (without HDD)                       | ≤ 2Kg (4.41lb)                                                                                                                       |

#### Rear Panel