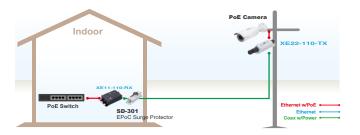

# EPoC Surge Protectors

The SD-301 is a EPoC surge protection device to prevent Signal/Power path from damage of surge impulse. This design is fit for EPoC application. Additionally, the operation indicator will turn on while protector being out of life. The SD-301 is harden-graded surge protectors operating between -40°C and 85°C & plug-and-play surge protectors defending the surge up to 6KV. The SD-301 is deployed beside EPoC RX device.

#### **Applications**