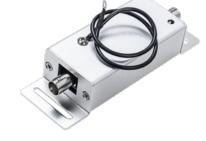

# EPoC Surge Protectors

The SD-301 is a EPoC surge protection device to prevent Signal/Power path from damage of surge impulse. This design is fit for EPoC application. Additionally, the operation indicator will turn on while protector being out of life. The SD-301 is harden-graded surge protectors operating between -40°C and 85°C & plug-and-play surge protectors defending the surge up to 6KV. The SD-301 is deployed beside EPoC RX device.

## **Specifications**

|                                               | SD-301                        |
|-----------------------------------------------|-------------------------------|
| Specifications                                |                               |
| Number of Ports                               | 1                             |
| Max Discharge Current (8/20us)                | 2KA                           |
| Maximum Operation DC Voltage                  | 60VDC                         |
| Maximum Operation DC Current                  | 1A                            |
| Power Dissipation @ 1A                        | 2W                            |
| Common Mode Protection Level (10/700us)       | 6KV                           |
| Differential Mode Protection Level (10/700us) | 6KV                           |
| Common Mode Clamping Voltage                  | 100V                          |
| Differential Mode Clamping Voltage            | 100V                          |
| Response Time                                 | 5ns                           |
| Mechanical Specifications                     |                               |
| Dimension (WxHxD)                             | 80 x 40 x 25 mm               |
| Weight                                        | 0.18KG                        |
| Connectors                                    | BNC x 2                       |
| Environmental Specifications                  |                               |
| Weather Rating                                | •                             |
| Operating Temperature                         | -40°C~ 85°C (-40°F~ 185°F)    |
| Storage Temperature                           | -40°C~ 85°C (-40°F~ 185°F)    |
| Operating Humidity                            | 5% ~ 95% non-condensing       |
| Certifications                                |                               |
| EMC                                           | CE, FCC                       |
| Surge                                         | IEC-61643-21<br>IEC-61000-4-5 |