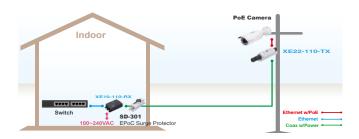

# EPoC Surge Protectors

The SD-301 is a EPoC surge protection device to prevent Signal/Power path from damage of surge impulse. This design is fit for EPoC application. Additionally, the operation indicator will turn on while protector being out of life. The SD-301 is harden-graded surge protectors operating between -40°C and 85°C & plug-and-play surge protectors defending the surge up to 6KV. The SD-301 is deployed beside EPoC RX device.

#### **Applications**