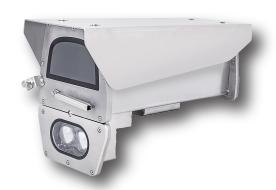

# AISI 316L Stainless Steel 24VAC Camera Housing

AETEK's S2000-IW camera housing constructed by AISI 316L stainless steel is designed to protect IP & analog box/brick camera in highly corrosive & severe environments such as offshore, chemical, petrochemical, and tunnel areas. Besides built-in heater & blower to prevent from ice & mist on window, S2000-IW has built-in wiper and is compliant to IP66, and IK10 standards. An 24VAC power input is obligatory for this robust housing providing 12VDC & 24VAC output inside housing. S2000-IW is a new generation of camera housing equipped with built-in 12W VAIR illuminator that is adjustable on beam angle by remote control thru RS485 Pelco-D command or manual dip switch to suit camera's FOV. Furthermore, the inner capacious spaces suits camera equipped with wide angle & long distance lens.