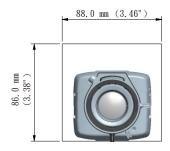

es suits camera equipped with wide angle & long distance lens.

#### **Features**

- AISI 316L stainless steel construction
- Fits corrosive & severe environments
- O Built-in 12W VAIR Illuminator up to 140m
- Long range of built-in 12W VAIR Illuminator up to 140m at 10°
- Wide range of built-in 12W VAIR Illuminator up to 50m at 40°
- **OIP66** weather rating standards
- OIK10 impact rated on stainless steel outer shell
- **OBuilt-in Wiper**
- OWindow heater & blower inclunded
- OSupports wide-angle & long-distance remote focus lens
- OAdjustable AISI 316L sunshield

## **VAIR Illuminator Technology**

VAIR technology is optical technology to adjust illuminator beam angle by remote control RS485 Pelco-D command or manual dip switch to suit camera FOV.









# **Maximum Camera Length**





# **Specifications**

#### **Power Specifications**

| Power Input            | 24VAC                                                       |
|------------------------|-------------------------------------------------------------|
| Power Output           | 12VDC, 24VAC                                                |
| Unit Power Consumption | Wiper: 6W<br>Blower: 2W<br>IR LED: 12W<br>Window Heater: 5W |
| VAIR Illuminator       | 850nm, 50m@40°, 140m@10°                                    |

#### **Environmental Specifications**

| Operating Temperature | -20°C ~ 65°C (-4°F ~ 149°F)<br>-20°C ~ 50°C (w/IR LEDs)       |
|-----------------------|---------------------------------------------------------------|
| Heater ON / OFF       | ≤20°C (68°F) ON<br>≥30°C (86°F) OFF