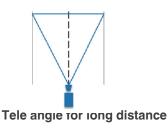

#### **Features**

- AISI 316L stainless steel construction
- Fits corrosive & severe environments
- O Built-in 12W VAIR Illuminator up to 140m
- Long range of built-in 12W VAIR Illuminator up to 140m at 10°
- Wide range of built-in 12W VAIR Illuminator up to 50m at 40°
- **OIP66** weather rating standards
- OIK10 impact rated on stainless steel outer shell
- **OBuilt-in Wiper**
- OWindow heater & blower inclunded
- OSupports wide-angle & long-distance remote focus lens
- OAdjustable AISI 316L sunshield