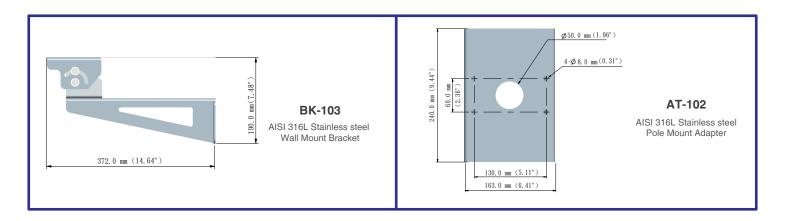

/ OFF       | ≤20°C (68°F) ON<br>≥30°C (86°F) OFF                           |
| Blower ON / OFF       | ≤35°C (95°F) ON<br>≥25°C (77°F) OFF                           |
| Weather Rating        | IP66                                                          |
| Vandal Proof          | IK10<br>Impact Rated on AISI 316L<br>Stainless Steel Housing" |

#### **Physical Specifications**

| Window        | Glass w/ heater           |
|---------------|---------------------------|
| Body Material | AISI 316L stainless steel |
| Body Weight   | 8.2 kg                    |
| Cable Grants  | PG16 x 2                  |

#### Certifications

| EMC  | CE, FCC, C-Tick     |
|------|---------------------|
| LEDs |                     |
| PWR  | System power status |

## **Dimensions**



# **Accessories**