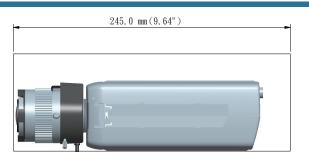

suits camera equipped with wide angle & long distance lens.

#### **Features**

- AISI 316L stainless steel construction
- Fits corrosive & severe environments
- O Built-in 12W VAIR Illuminator up to 140m
- Long range of built-in 12W VAIR Illuminator up to 140m at 10°
- Wide range of built-in 12W VAIR Illuminator up to 50m at 40°
- **OIP66** weather rating standards
- OIK10 impact rated on stainless steel outer shell
- **OBuilt-in Wiper**
- OWindow heater & blower inclunded
- OSupports wide-angle & long-distance remote focus lens
- OAdjustable AISI 316L sunshield

## **VAIR Illuminator Technology**

VAIR technology is optical technology to adjust illuminator beam angle by remote control RS485 Pelco-D command or manual dip switch to suit camera FOV.









# **Maximum Camera Length**





# **Specifications**

#### **Power Specifications**

| Power Input            | 24VAC                                                       |
|------------------------|-------------------------------------------------------------|
| Power Output           | 12VDC, 24VAC                                                |
| Unit Power Consumption | Wiper: 6W<br>Blower: 2W<br>IR LED: 12W<br>Window Heater: 5W |
| VAIR Illuminator       | 850nm, 50m@40°, 140m@10°                                    |

#### **Environmental Specifications**

| Operating Temperature | -20°C ~ 65°C (-4°F ~ 149°F)<br>-20°C ~ 50°C (w/IR LEDs)       |
|-----------------------|---------------------------------------------------------------|
| Heater ON / OFF       | ≤20°C (68°F) ON<br>≥30°C (86°F) OFF