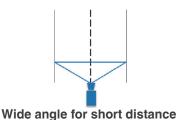

#### **Features**

- AISI 316L stainless steel construction
- Fits corrosive & severe environments
- O Built-in 12W VAIR Illuminator up to 140m
- Long range of built-in 12W VAIR Illuminator up to 140m at 10°
- Wide range of built-in 12W VAIR Illuminator up to 50m at 40°
- **OIP66** weather rating standards
- OIK10 impact rated on stainless steel outer shell
- **OBuilt-in Wiper**
- OWindow heater & blower inclunded
- OSupports wide-angle & long-distance remote focus lens
- OAdjustable AISI 316L sunshield