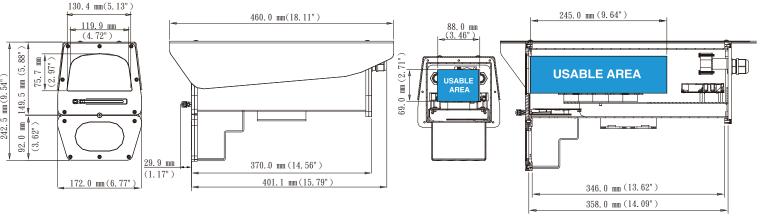

-------|
| Heater ON / OFF       | ≤20°C (68°F) ON<br>≥30°C (86°F) OFF                           |
| Blower ON / OFF       | ≤35°C (95°F) ON<br>≥25°C (77°F) OFF                           |
| Weather Rating        | IP66                                                          |
| Vandal Proof          | IK10<br>Impact Rated on AISI 316L<br>Stainless Steel Housing" |

#### **Physical Specifications**

| Window        | Glass w/ heater           |
|---------------|---------------------------|
| Body Material | AISI 316L stainless steel |
| Body Weight   | 8.2 kg                    |
| Cable Grants  | PG16 x 2                  |

#### Certifications

| EMC  | CE, FCC, C-Tick     |
|------|---------------------|
| LEDs |                     |
| PWR  | System power status |

## **Dimensions**



# **Accessories**