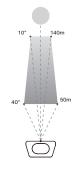

#### **Features**

- AISI 316L stainless steel construction
- Fits corrosive & severe environments
- O Built-in 12W VAIR Illuminator up to 140m
- Long range of built-in 12W VAIR Illuminator up to 140m at 10°
- Wide range of built-in 12W VAIR Illuminator up to 50m at 40°
- **OIP66** weather rating standards
- OIK10 impact rated on stainless steel outer shell
- **OBuilt-in Wiper**
- OWindow heater & blower inclunded
- OSupports wide-angle & long-distance remote focus lens
- OAdjustable AISI 316L sunshield

#### **Power Specifications**

| Power Input            | 24VAC                                                       |
|------------------------|-------------------------------------------------------------|
| Power Output           | 12VDC, 24VAC                                                |
| Unit Power Consumption | Wiper: 6W<br>Blower: 2W<br>IR LED: 12W<br>Window Heater: 5W |
| VAIR Illuminator       | 850nm, 50m@40°, 140m@10°                                    |