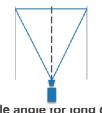

# **VAIR Illuminator Technology**

VAIR technology is optical technology to adjust illuminator beam angle by remote control RS485 Pelco-D command or manual dip switch to suit camera FOV.

Wide angle for short distance

Tele angle for long distance