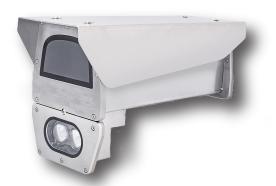

# AISI 316L Stainless Steel 24VAC Camera Housing

AETEK's S2000-I camera housing constructed by AISI 316L stainless steel designed to protect IP & analog box/brick camera in highly corrosive & severe environments such as offshore, chemical, petrochemical, and tunnel areas. Besides built-in window heater & blower to preventing from ice & mist on window. S2000-I is compliant to IP68, and IK10 standards. This model is powered by 24VAC input and provides 12VDC & 24VAC output inside housing. The unparalleled built-in 12W VAIR illuminator is adjustable on beam angle by remote control thru RS485 Pelco-D command or manual dip switch to suit camera's FOV. Furthermore, the inner capacious spaces suits camera equipped with wide angle & long distance lens.

#### **Features**

- AISI 316L stainless steel construction
- Fits corrosive & severe environments
- O Built-in 12W VAIR Illuminator up to 140m
- Long range of built-in 12W VAIR Illuminator up to 140m at 10°
- Wide range of built-in 12W VAIR Illuminator up to 50m at 40°
- **OIP68** weather rating standards
- OIK10 impact rated on stainless steel outer shell
- OWindow heater & blower inclunded
- OSupports wide-angle & long-distance remote focus lens
- Adjustable AISI 316L sunshield