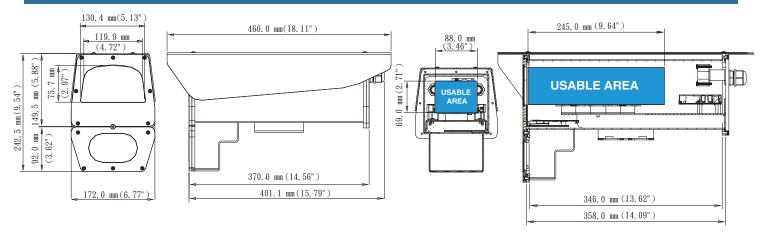

|
| Cable Grants  | PG16 x 2                  |

#### **Environmental Specifications**

| Operating Temperature | -20°C ~ 65°C (-4°F ~ 149°F)<br>-20°C ~ 50°C (w/IR LEDs)      |
|-----------------------|--------------------------------------------------------------|
| Heater ON / OFF       | ≤20°C (68°F) ON<br>≥30°C (86°F) OFF                          |
| Blower ON / OFF       | ≤35°C (95°F) ON<br>≥25°C (77°F) OFF                          |
| Weather Rating        | IP68                                                         |
| Vandal Proof          | IK10<br>Impact Rated on AISI 316L<br>Stainless Steel Housing |

#### **Certifications**

| EMC  | CE, FCC, C-Tick     |
|------|---------------------|
| LEDs |                     |
| PWR  | System power status |

# **Dimensions**



# **Accessories**