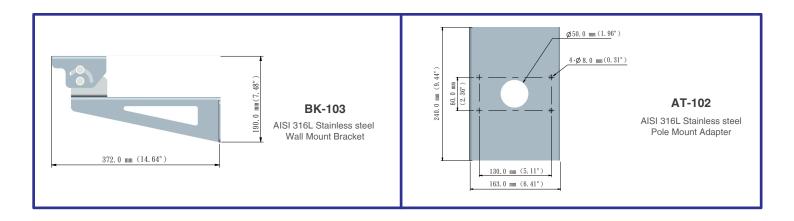

ants  | PG16 x 2                  |

#### **Environmental Specifications**

| Operating Temperature | -20°C ~ 65°C (-4°F ~ 149°F)<br>-20°C ~ 50°C (w/IR LEDs)      |
|-----------------------|--------------------------------------------------------------|
| Heater ON / OFF       | ≤20°C (68°F) ON<br>≥30°C (86°F) OFF                          |
| Blower ON / OFF       | ≤35°C (95°F) ON<br>≥25°C (77°F) OFF                          |
| Weather Rating        | IP68                                                         |
| Vandal Proof          | IK10<br>Impact Rated on AISI 316L<br>Stainless Steel Housing |

#### **Certifications**

| EMC  | CE, FCC, C-Tick     |
|------|---------------------|
| LEDs |                     |
| PWR  | System power status |

# **Dimensions**



# **Accessories**