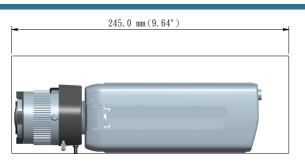

& long distance lens.

#### **Features**

- AISI 316L stainless steel construction
- Fits corrosive & severe environments
- O Built-in 12W VAIR Illuminator up to 140m
- Long range of built-in 12W VAIR Illuminator up to 140m at 10°
- Wide range of built-in 12W VAIR Illuminator up to 50m at 40°
- **OIP68** weather rating standards
- OIK10 impact rated on stainless steel outer shell
- OWindow heater & blower inclunded
- OSupports wide-angle & long-distance remote focus lens
- Adjustable AISI 316L sunshield

# **VAIR Illuminator Technology**

VAIR technology is optical technology to adjust illuminator beam angle by remote control RS485 Pelco-D command or manual dip switch to suit camera FOV.









Wide angle for short distance

Tele angle for long distance

### **Maximum Camera Length**





# **Specifications**

#### **Power Specifications**

| Power Input            | 24VAC                                          |
|------------------------|------------------------------------------------|
| Power Output           | 12VDC, 24VAC                                   |
| Unit Power Consumption | Blower: 2W<br>IR LED: 12W<br>Window Heater: 5W |
| VAIR Illuminator       | 850nm, 50m@40°, 140m@10°                       |

#### **Physical Specifications**

| Window        | Glass w/ heater           |
|---------------|---------------------------|
| Body Material | AISI 316L stainless steel |
| Body Weight   | 8 kg                      |
| Cable Grants  | PG16 x 2                  |

#### **Environmental Specifications**

| Operating Temperature | -20°C ~ 65°C (-4°F ~ 149°F)<br>-20