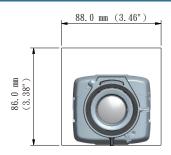

e & long distance lens.

#### **Features**

- AISI 316L stainless steel construction
- Fits corrosive & severe environments
- O Built-in 12W VAIR Illuminator up to 140m
- Long range of built-in 12W VAIR Illuminator up to 140m at 10°
- Wide range of built-in 12W VAIR Illuminator up to 50m at 40°
- **OIP68** weather rating standards
- OIK10 impact rated on stainless steel outer shell
- OWindow heater & blower inclunded
- OSupports wide-angle & long-distance remote focus lens
- Adjustable AISI 316L sunshield

# **VAIR Illuminator Technology**

VAIR technology is optical technology to adjust illuminator beam angle by remote control RS485 Pelco-D command or manual dip switch to suit camera FOV.









Wide angle for short distance

Tele angle for long distance

### **Maximum Camera Length**





# **Specifications**

#### **Power Specifications**

| Power Input            | 24VAC                                          |
|------------------------|------------------------------------------------|
| Power Output           | 12VDC, 24VAC                                   |
| Unit Power Consumption | Blower: 2W<br>IR LED: 12W<br>Window Heater: 5W |
| VAIR Illuminator       | 850nm, 50m@40°, 140m@10°                       |

#### **Physical Specifications**

| Window        | Glass w/ heater           |
|---------------|---------------------------|
| Body Material | AISI 316L stainless steel |
| Body Weight   | 8 kg                      |
| Cable Grants  | PG16 x 2                  |

#### **Environmental Specifications**

| Operating Temperature | -20°C ~ 65°C (-4°F ~ 149°F)<br>-