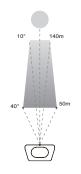

#### **Features**

- AISI 316L stainless steel construction
- Fits corrosive & severe environments
- O Built-in 12W VAIR Illuminator up to 140m
- Long range of built-in 12W VAIR Illuminator up to 140m at 10°
- Wide range of built-in 12W VAIR Illuminator up to 50m at 40°
- **OIP68** weather rating standards
- OIK10 impact rated on stainless steel outer shell
- OWindow heater & blower inclunded
- OSupports wide-angle & long-distance remote focus lens
- Adjustable AISI 316L sunshield

# **VAIR Illuminator Technology**

VAIR technology is optical technology to adjust illuminator beam angle by remote control RS485 Pelco-D command or manual dip switch to suit camera FOV.

Wide angle for short distance

#### **Power Specifications**

| Power Input            | 24VAC                                          |
|------------------------|------------------------------------------------|
| Power Output           | 12VDC, 24VAC                                   |
| Unit Power Consumption | Blower: 2W<br>IR LED: 12W<br>Window Heater: 5W |
| VAIR Illuminator       | 850nm, 50m@40°, 140m@10°                       |