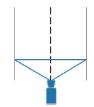

# **VAIR Illuminator Technology**

VAIR technology is optical technology to adjust illuminator beam angle by remote control RS485 Pelco-D command or manual dip switch to suit camera FOV.

Wide angle for short distance