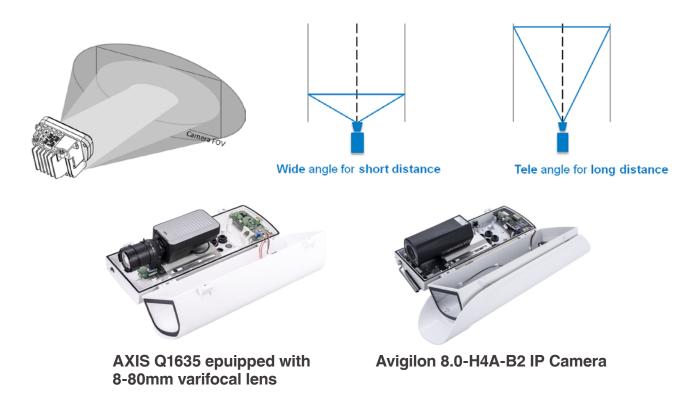

### VAIR LEDs Technology

VAIR technology is an optical technology to adjust illuminator beam angle by remote control thru RS485 Pelco-D command or manual dip switch to suit diversifed camera FOV.