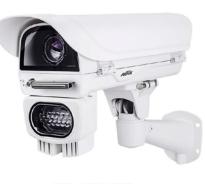

# **P2900-IV** 24CAC ANPR Camera Housing

Domiet

Cold Start

ഹംപ

 $\bigcirc \bigcirc$ 

48W

Wipe

A safety city depending on ANPR implementation is becoming increasingly important. AETEK provides a series of all-in-one capacious ANPR camera housing fitting most of today's box/fixed cameras even equipped with 8-80mm varifocal lens. The camera housing is constructed from aluminum die casting to meet IP66/IK10 standards. These professional models are equipped with heater, blower, wiper, and built-in snapped in 48W IR LEDs specially using VAIR-IR technology to cover 2-lane ANPR detection. Besides elegant mechanical design, IR illuminator is snapped in camera housing directly to conceal RS-485 & power cables.

Adjustable Sunshield

IP66

Side Opening

The ANPR camera housing series has 2 sub models supported by 24VAC individually. P2900-IW & P2900-AIW are powered thru 24VAC. P2090-AIW supports cold start at -40°C in arctic region.