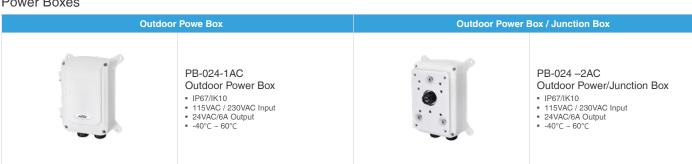

Power input                                     | AC24V                                                 |
| Power output                                    | DC24V, DC12V                                          |
| Power consumption                               | 72W                                                   |
| Vandal proof                                    | IK10                                                  |
| Operating temperature                           | -20°C ~ +50°C (-4°F~122°F)                            |
| Optional add-on heater<br>Operating temperature | -50°C ~ +50°C (-58°F~122°F)<br>P2900-AIW is available |
|                                                 |                                                       |

# **Related Product**

#### **Power Boxes**



#### Accessories

#### **Mount Brackets**



#### AETEK INC.

#### **Dimensions**



All specifications are subject to change without notice. Copyright © AETEK INC. All rights reserved. Ver. 5

3F, No.192, Lien-Cheng Rd., Chung-Ho, New Taipei City, 235, Taiwan, R.O.C. T: +886-2-82452822 E:sales@aetektec.com W: www.aetektec.com