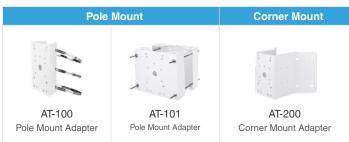

| AC24V                                                 |
| Power output                                    | DC24V, DC12V                                          |
| Power consumption                               | 72W                                                   |
| Vandal proof                                    | IK10                                                  |
| Operating temperature                           | -20°C ~ +50°C (-4°F~122°F)                            |
| Optional add-on heater<br>Operating temperature | -50°C ~ +50°C (-58°F~122°F)<br>P2900-AIW is available |
|                                                 |                                                       |

# **Related Product**

#### **Power Boxes**



#### Accessories

#### **Mount Brackets**



#### AETEK INC.

#### **Dimensions**



All specifications are subject to change without notice. Copyright © AETEK INC. All rights reserved. Ver. 5

3F, No.192, Lien-Cheng Rd., Chung-Ho, New Taipei City, 235, Taiwan, R.O.C. T: +886-2-82452822 E:sales@aetektec.com W: www.aetektec.com