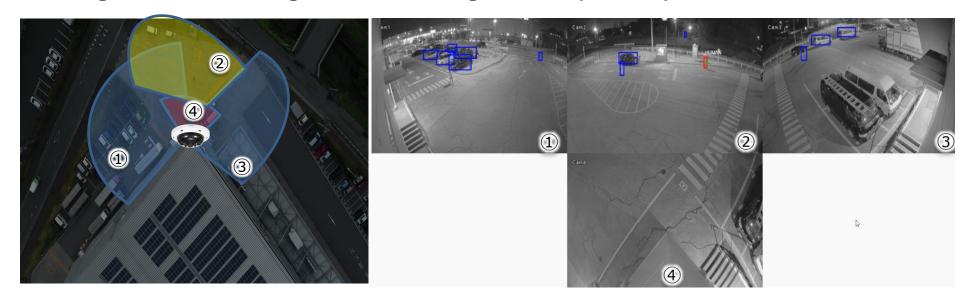

2, based on i-PRO own research.

#### Industry thinnest\* multi-senor camera blends in seamlessly with environment





# The industry thinnest design

#### Low profile, fitting not only outside, but in inside facility

Logistic warehouse



Showroom







As low as playing card...!



### 4 or 3 Sensors in 1 Camera

Covers wide range visibility with lower Installation cost and less blind spots than 3/4 pcs individual cameras







#### **Covers a wider area**



Support bottom shooting without Swing-Eye function

#### IR lighting covering a wide area



First infrared sensor in a multi-sensor camera



### 270 degree + under angle: outdoor day time







#### 270 degree + under angle: outdoor night time (Color) 1lux





#### 270 degree + under angle: outdoor night time (IR-LED) 1lux





#### 270 degree + under angle: indoor







# Image comparison 4K









# Image comparison 4M









### Al function network camera

#### Able to install up to 4 different types of AI apps

- ✓ A wide range of in-house/third party AI apps; people/vehicle search etc.
- ✓ Using AI processor which identifies objects as people or vehicle, it will reduce false alarm.
- ✓ All apps will work even in the midnight with the IR-LED function by All processor.

|                   | Al App                 | What to detect ?                                  | Installation    |
|-------------------|------------------------|---------------------------------------------------|-----------------|
| <b>(</b>          | AI-VMD                 | Intruder/loitering/cross line/Direction           | Pre-