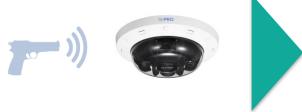

# Detecting and classifying suspicious sound

Detecting and classifying suspicious sound as Gunshot, Yell, Vehicle horn, and Glass break.

#### **Example: Gunshot sound**

Gunshot sound comes to microphone (cameras built-in or external one)\*

Al software (in Al network camera) detects and classifies the specific sound among other noises.

Sends alarms to VMS and/or operators etc..