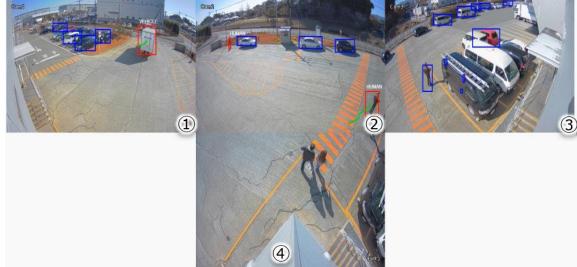

WV-S8543G/WV-S8543LG/WV-S8563LG/WV-S8573-LG WV-S8544G/WV-S8544LG/WV-S8564LG/WV-S8574LG





## The industry thinnest design

\* As of 2022, based on i-PRO own research.

#### Industry thinnest\* multi-senor camera blends in seamlessly with environment





# The industry thinnest design

#### Low profile, fitting not only outside, but in inside facility

Logistic warehouse



Showroom







As low as playing card...!



### 4 or 3 Sensors in 1 Camera

Covers wide range visibility with lower Installation cost and less blind spots than 3/4 pcs individual cameras







#### **Covers a wider area**



Support bottom shooting without Swing-Eye function

#### IR lighting covering a wide area



First infrared sensor in a multi-sensor camera



### 270 degree + under angle: outdoor day time







#### 270 degree + under angle: outdoor night time (Color) 1lux





#### 270 degree + under angle: outdoor night time (IR-LED) 1lux





#### 270 degree + under angle: indoor







# Image comparison 4K









# Image comparison 4M









### Al function network camera

#### Able to install up to 4 different types of AI apps

- ✓ A wide range of in-house/third party AI apps; people/vehicle search etc.
- ✓ Using AI processor which identifies objects as people or vehicle, it will reduce false alarm.
- ✓ All apps will work even in the midnight with the IR-LED function by All processor.

|                   | Al App                 | What to detect ?                                  | Installation    |
|-------------------|------------------------|-------------------------------------