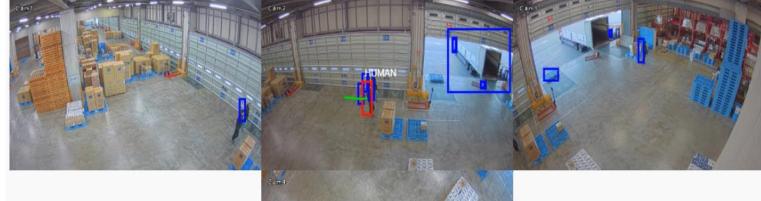

### 4 or 3 Sensors in 1 Camera

Covers wide range visibility with lower Installation cost and less blind spots than 3/4 pcs individual cameras

#### **Covers a wider area**

Support bottom shooting without Swing-Eye function

#### IR lighting covering a wide area

First infrared sensor in a multi-sensor camera