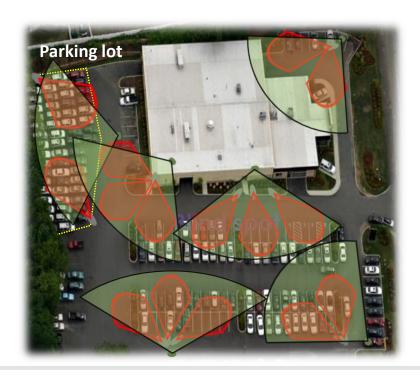

### 4 or 3 Sensors in 1 Camera

Covers wide range visibility with lower Installation cost and less blind spots than 3/4 pcs individual cameras

#### **Covers a wider area**

Support bottom shooting without Swing-Eye function