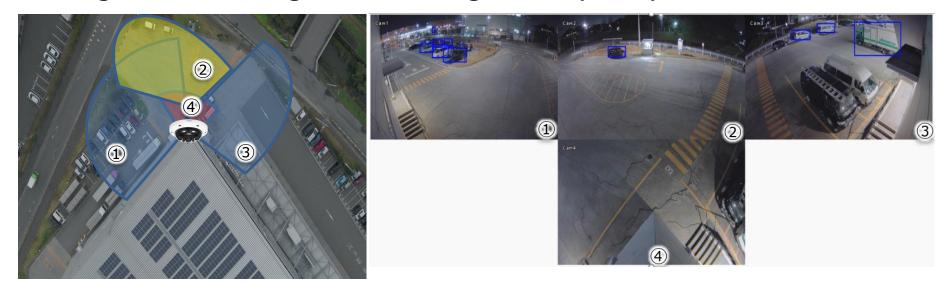

S8564LG/WV-S8574LG





## The industry thinnest design

\* As of 2022, based on i-PRO own research.

#### Industry thinnest\* multi-senor camera blends in seamlessly with environment





# The industry thinnest design

#### Low profile, fitting not only outside, but in inside facility

Logistic warehouse



Showroom







As low as playing card...!



### 4 or 3 Sensors in 1 Camera

Covers wide range visibility with lower Installation cost and less blind spots than 3/4 pcs individual cameras







#### **Covers a wider area**



Support bottom shooting without Swing-Eye function

#### IR lighting covering a wide area



First infrared sensor in a multi-sensor camera



### 270 degree + under angle: outdoor day time







#### 270 degree + under angle: outdoor night time (Color) 1lux





#### 270 degree + under angle: outdoor night time (IR-LED) 1lux





#### 270 degree + under angle: indoor







# Image comparison 4K









# Image comparison 4M









### Al function network camera

#### Able to install up to 4 different types of AI apps

- ✓ A wide range of in-house/third party AI apps; people/vehicle search etc.
- ✓ Using AI processor which identifies objects as people or vehicle, it will reduce false alarm.
- ✓ All apps will work even in the midnight with the IR-LED function by All processor.

|                   | Al App                 | What to detect ?                                  | Installation    |
|-------------------|------------------------|---------------------------------------------------|-----------------|
| <b>(</b>          | AI-VMD