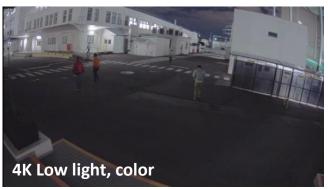

#### 270 degree + under angle: outdoor night time (Color) 1lux

#### 270 degree + under angle: outdoor night time (IR-LED) 1lux