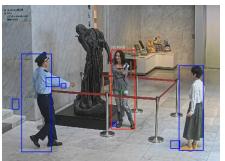

#### Able to install up to 4 different types of AI apps

- ✓ A wide range of in-house/third party AI apps; people/vehicle search etc.
- ✓ Using AI processor which identifies objects as people or vehicle, it will reduce false alarm.
- ✓ All apps will work even in the midnight with the IR-LED function by All processor.

### AI-VMD (Video Motion Detection)

Vehicle and human detection

Intruder/ Line cross detection

Visit the link for more information on AI Analytics:

Al Analytics | i-PRO Global