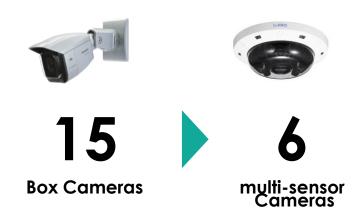

### 4 or 3 Sensors in 1 Camera

Covers wide range visibility with lower Installation cost and less blind spots than 3/4 pcs individual cameras