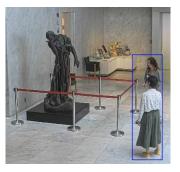

#### **Covers a wider area**

Support bottom shooting without Swing-Eye function

#### IR lighting covering a wide area

First infrared sensor in a multi-sensor camera