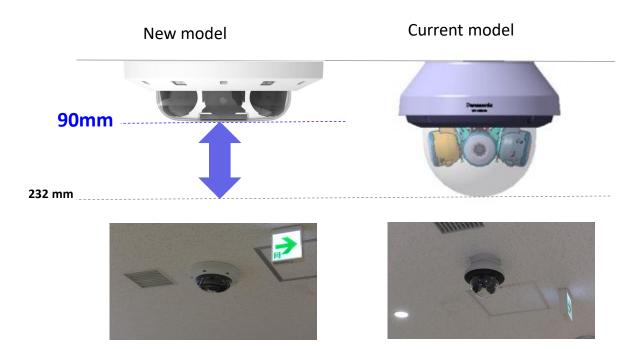

## The industry thinnest design

\* As of 2022, based on i-PRO own research.

#### Industry thinnest\* multi-senor camera blends in seamlessly with environment

# The industry thinnest design

#### Low profile, fitting not only outside, but in inside facility

Logistic warehouse

Showroom

As low as playing card...!