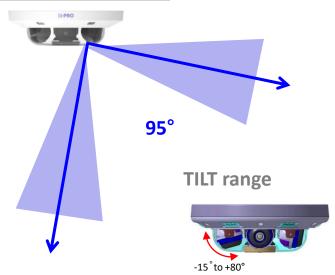

#### **Covers a wider area**

Support bottom shooting without Swing-Eye function