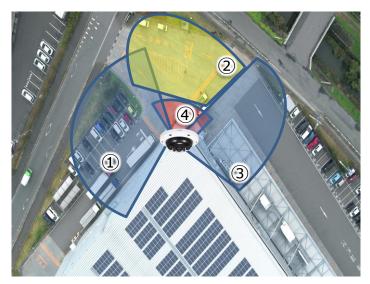

### 4 or 3 Sensors in 1 Camera

Covers wide range visibility with lower Installation cost and less blind spots than 3/4 pcs individual cameras

#### **Covers a wider area**

Support bottom shooting without Swing-Eye function