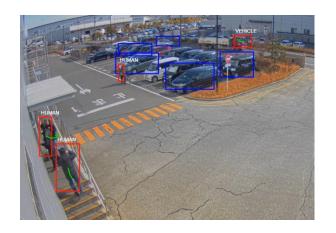

### Al function network camera

#### Able to install up to 4 different types of AI apps

- ✓ A wide range of in-house/third party AI apps; people/vehicle search etc.
- ✓ Using AI processor which identifies objects as people or vehicle, it will reduce false alarm.
- ✓ All apps will work even in the midnight with the IR-LED function by All processor.