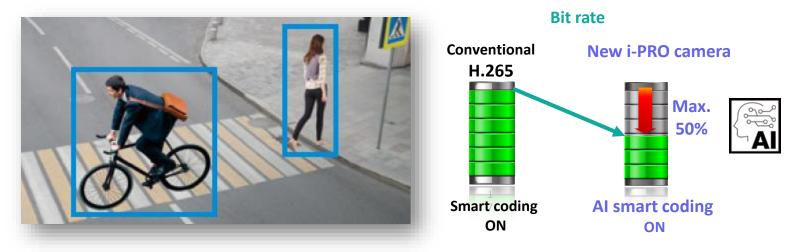

### Al Smart coding compatible with H.264 and H.265

Optimizing video compression to conserve network bandwidth and server storage capacities.

Reduces bit rate by controlling the image quality of still areas, moving areas, and faces with AI engine.