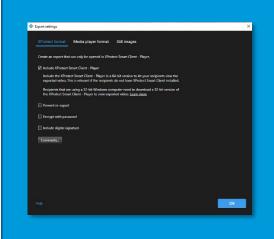

# Improved Export workflow

The dedicated export tab is designed to allow for a more flexible workflow. Instead of displaying the export dialog as a modal window, operators can now move in and out of the export workflow, switching between tabs while building the list of evidence to be exported.

#### Less clutter

Frequently used export settings are easily accessible and less frequent settings are now grouped into a separate dialogue, putting the focus on what the operator needs the most.

**Video Surveillance Portfolio** 