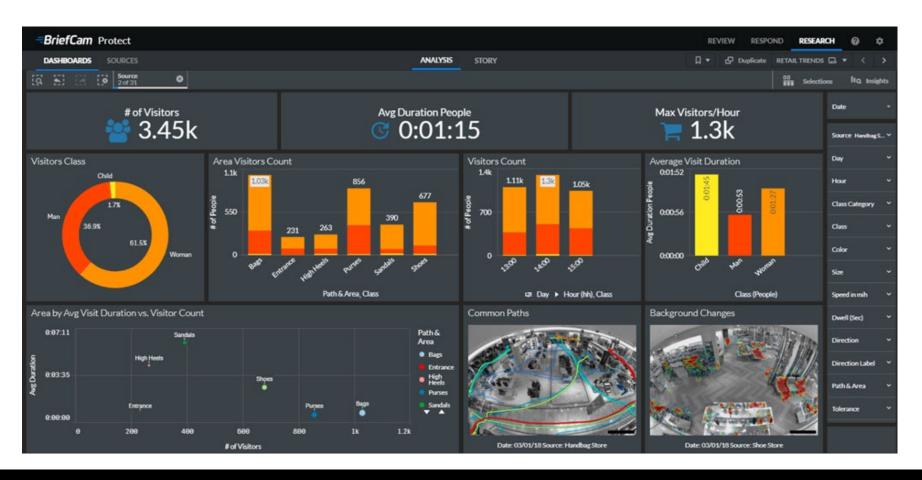

## **RESEARCH Solution**

Extracts quantitative insights and visualizes them within customizable dashboards for operational efficiency and data-driven decision making.