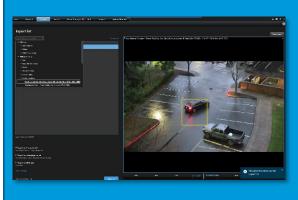

# Improved Export workflow

The dedicated export tab is designed to allow for a more flexible workflow. Instead of displaying the export dialog as a modal window, operators can now move in and out of the export workflow, switching between tabs while building the list of evidence to be exported.

#### **Bigger preview**

The preview of the selected video clips has been enlarged, giving the operator a better picture of what he is about to export.