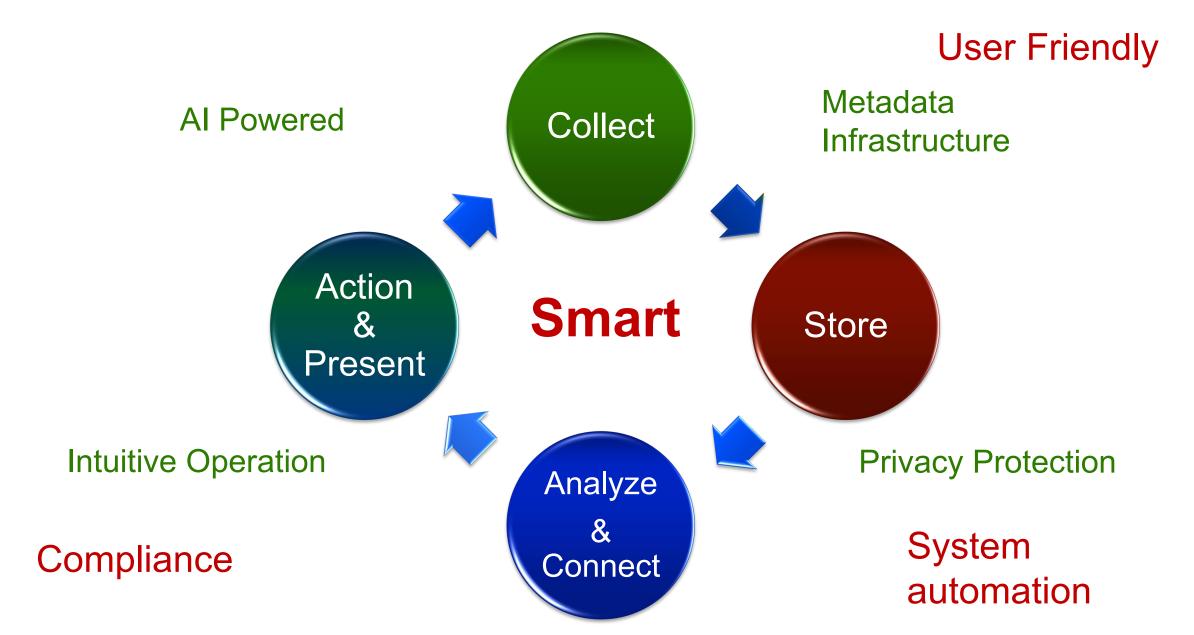

## Smart Security Platform – From Reactive to Proactive

- Smart Operation supported by strongest AI empowered ecosystem partners