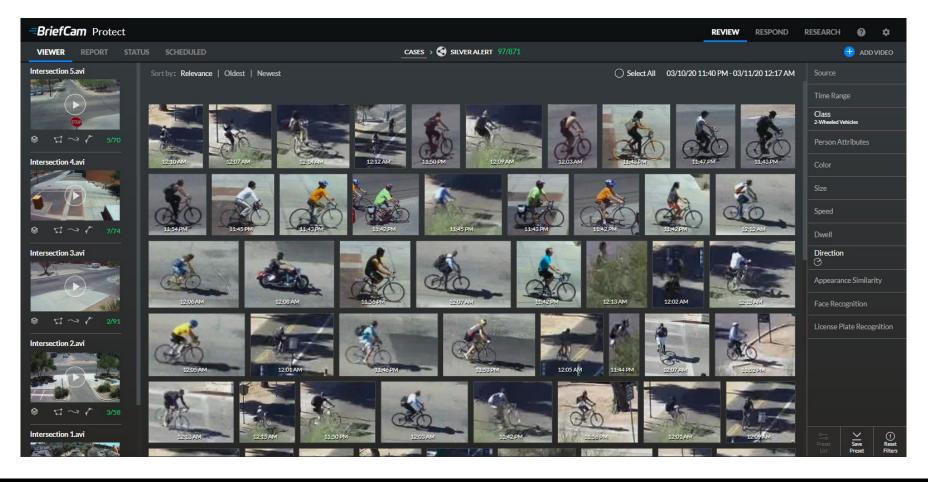

#### **REVIEW Solution**

**Detects, tracks, extracts and identifies** people, objects, their attributes and behavior from video.