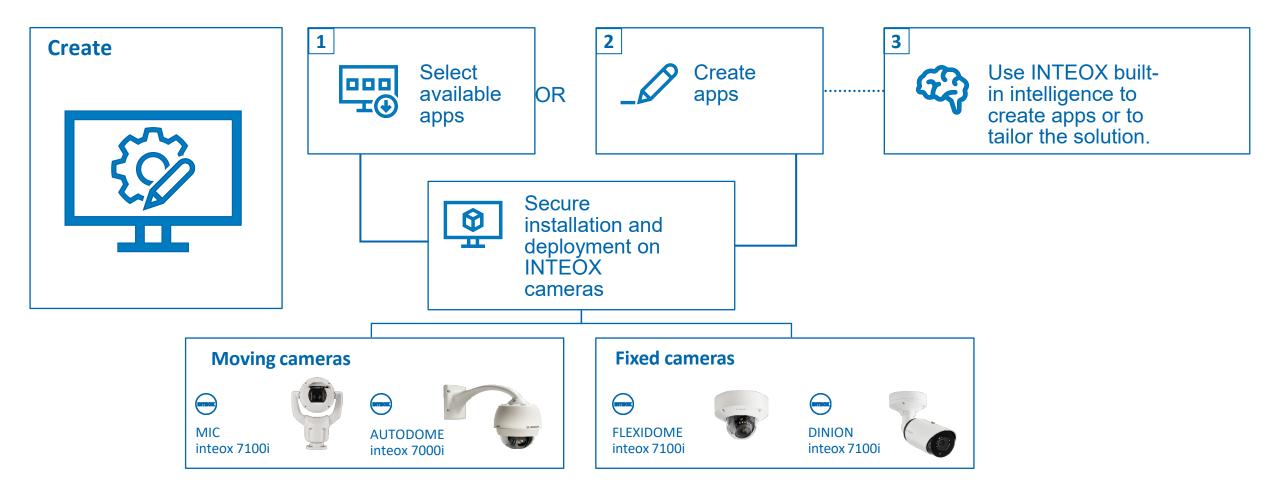

# Full freedom for new development Create customer-specific solutions

## Select your device All INTEOX cameras offer

Smart security with built-in Video Analytics

Excellent image quality and bitrate management

Remote maintenance and firmware updates

Full freedom to create custom applications

Data secure with secure element inside

**Powerful** platform that supports

- Deep neural network-based analytics
- Triple video streaming

INTEGX