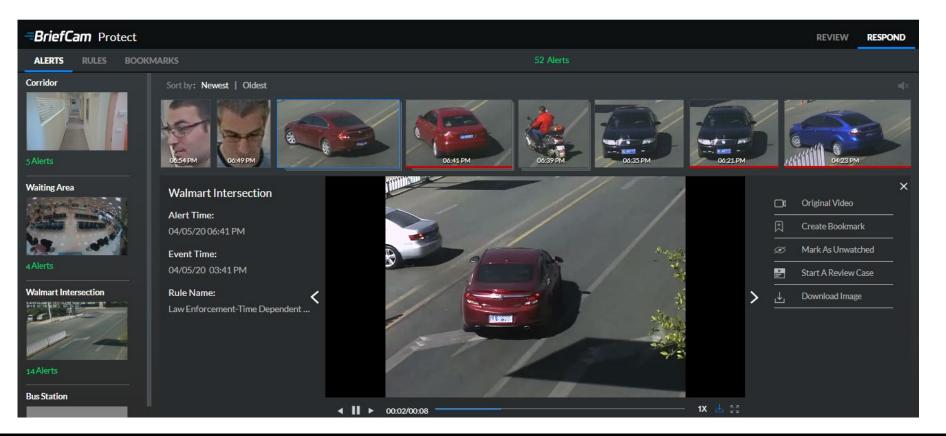

#### **RESPOND Solution**

Leverage advanced **real-time notifications**, including support for **face recognition** and **license plate recognition** and **people counting**, to bring relevant events to the forefront and allowing quick review by those individuals who can provide an accurate assessment.