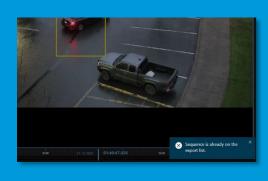

# Improved Export workflow

The dedicated export tab is designed to allow for a more flexible workflow. Instead of displaying the export dialog as a modal window, operators can now move in and out of the export workflow, switching between tabs while building the list of evidence to be exported.

# More feedback to the operator

The enhanced export workflow provides the operator with simple feedback and/or instruction (also known as notification toasts) about the actions done to make the experience as easy as possible.