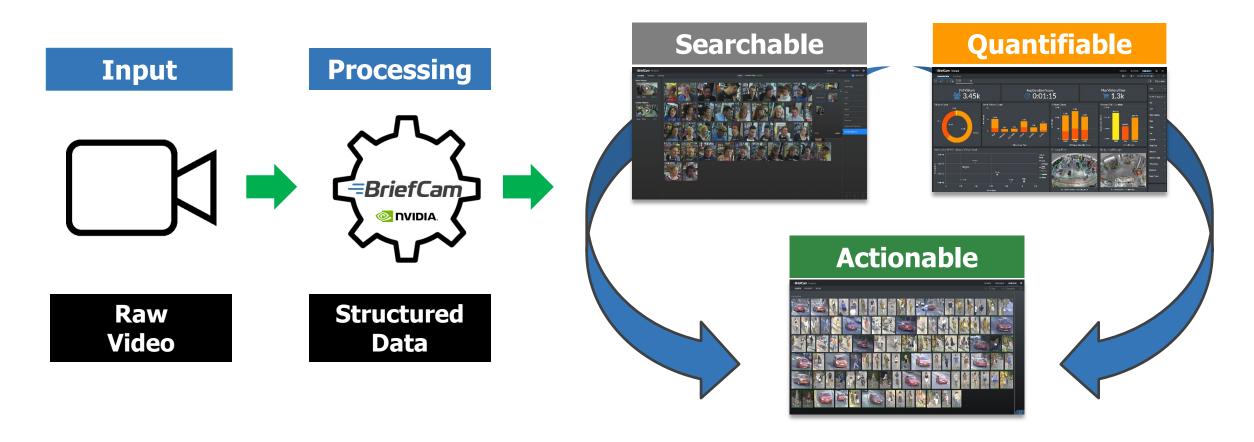

# **Unlocking the Value of Video**

BriefCam's unique fusion of computer vision and Deep Learning technologies, together with its patented VIDEO SYNOPSIS® application, provides breakthrough process-once-use-many functionality

#### **REVIEW Solution**

**Detects, tracks, extracts and identifies** people, objects, their attributes and behavior from video.

#### **RESPOND Solution**

Leverage advanced **real-time notifications**, including support for **face recognition** and **license plate recognition** and **people counting**, to bring relevant events to the forefront and allowing quick review by those individuals who can provide an accurate assessment.

## **RESEARCH Solution**

Extracts quantitative insights and visualizes them within customizable dashboards for operational efficiency and data-driven decision making.