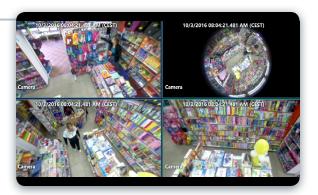

### 360° VIEW

360-degree views offer a cost-effective, easyto-install solution providing broad coverage with fewer cameras