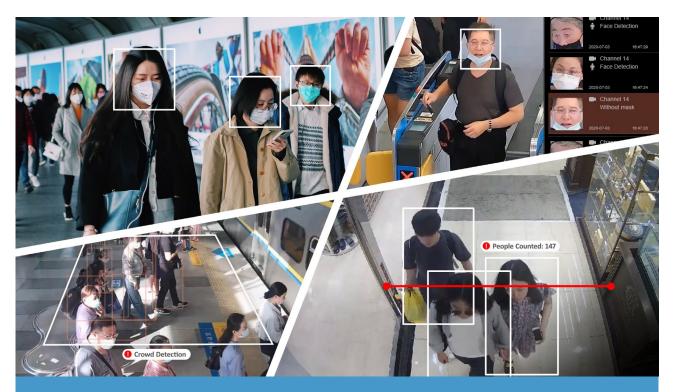

#### **Face Recognition**

 VIP, Watchlist, Blacklist (Requires BAP companion module)

#### **Human Detection**

- · Clothing Colors
- Faces
- · Head & Shoulders

#### **Face Detection**

- Gender
- · Age
- · Eyewear
- Mask

#### **Behavior Analytics**

- · People Counting
- · Line Crossing

- · Intrusion Detection
- Direction Violation
- · Direction Detection
- · Loitering Detection

#### **Pandemic Response Solutions**

· Mask Detection

- · People Flow Management
- · Crowd Detection