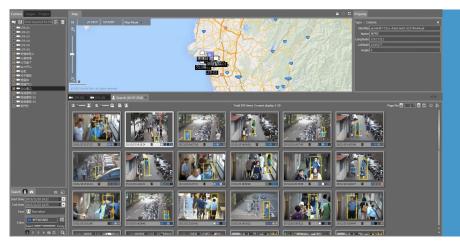

#### **Behavior Analytics**

- · People Counting
- · Line Crossing

- · Intrusion Detection
- Direction Violation
- · Direction Detection
- · Loitering Detection