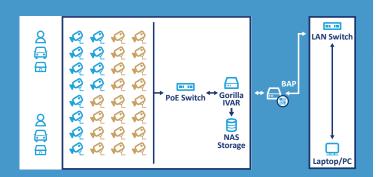

ne device locations

E.g. POS systems, ATMs, Kiosks, etc.

CPU Intel Atom N4200

RAM 8GB DDR4-2133MHz

HDD1 128GB SSD

HDD2 500GB SATA (7,200RPM)

Windows 10 (64-bits)



1 channel recording, 1 channel IVA

#### **Gateway**

OS

Multiple dispersed locations

CPU Intel i7-10700

RAM 16GB DDR4-2133MHz

HDD1 128GB SSD

HDD2 2TB SATA (7,200RPM)

OS Windows 10 (64-bits)



16 channel recording, 6 channel IVA \*5 channel IVA if Face Recognition is used

#### Server

Large single locations

E.g. Hospitals, Airports, etc.

CPU Xeon Silver 4214R @2.40GHz x 2

RAM 32GB (8\*4) RDIMM, 2666MT/s

HDD1 240GB M.2 SSD \* 2 (RAID 1)

HDD2 5.4TB (1.8TB \* 3) SAS (10,000RPM)

RAID 5 Config PERC H7 30P RAID

Controller, 2GB NV Cache Redundant Power Supply Worldwide Kit (750W)

OS Windows Server 2016 Standard



32 channel recording, 20 channel IVA

#### **Supports**

CCTV & IP based cameras RTSP, ONVIF Profile S, & PTZ compatible H.264 transcoding.



## **IVAR Intelligent Architecture**









## **Companion Software Modules**





#### **BAP (Biometric Authentication Provider)**

Gorilla BAP is a back-end system giving support to Gorilla IVAR™, Smart Attendance, or 3rd party applications which require facial recognition technology. It establishes and manages the face profile database, verifies face images captured by IVAR and Smart Attendance to confirm the identity of people's faces. BAP has a face profile validation mechanism to improve the quality of face profiles to ensure the identity is correctly vouched. BAP creates an unlimited number of groups to manage face profile data to support