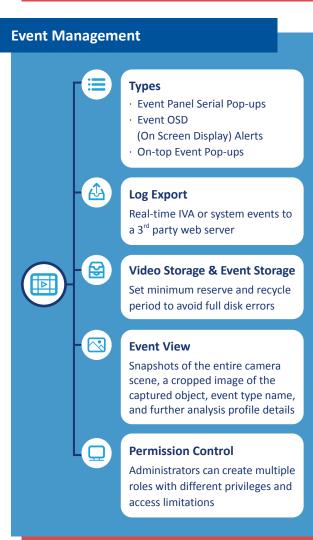

ing, 1 channel IVA

#### **Gateway**

OS

Multiple dispersed locations

CPU Intel i7-10700

RAM 16GB DDR4-2133MHz

HDD1 128GB SSD

HDD2 2TB SATA (7,200RPM)

OS Windows 10 (64-bits)



16 channel recording, 6 channel IVA \*5 channel IVA if Face Recognition is used

#### Server

Large single locations

E.g. Hospitals, Airports, etc.

CPU Xeon Silver 4214R @2.40GHz x 2

RAM 32GB (8\*4) RDIMM, 2666MT/s

HDD1 240GB M.2 SSD \* 2 (RAID 1)

HDD2 5.4TB (1.8TB \* 3) SAS (10,000RPM)

RAID 5 Config PERC H7 30P RAID

Controller, 2GB NV Cache Redundant Power Supply Worldwide Kit (750W)

OS Windows Server 2016 Standard



32 channel recording, 20 channel IVA

#### **Supports**

CCTV & IP based cameras RTSP, ONVIF Profile S, & PTZ compatible H.264 transcoding.



## **IVAR Intelligent Architecture**









## **Companion Software Modules**





#### **BAP (Biometric Authentication Provider)**

Gorilla BAP is a back-end system giving support to Gorilla IVAR™, Smart Attendance, or 3rd party applications which require facial recognition technology. It establishes and manages the face profile database, verifies face images captured by IVAR and Smart Attendance to confirm the identity of people's faces. BAP has a face profile validation mechanism to improve the quality of face profiles to ensure the identity is correctly vouched. BAP creates an unlimited number of groups to manage face profile data to support watch lists and alerts in IVAR. BAP's integration into IVAR and Smart Attendance greatly increases face checks without affecting system performance.

#### **Customizable Solutions**

Add