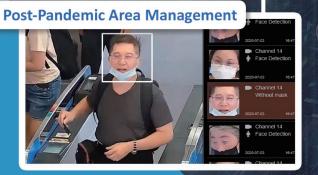

#### **Pandemic Response Solutions**

· Mask Detection

- · People Flow Management
- · Crowd Detection