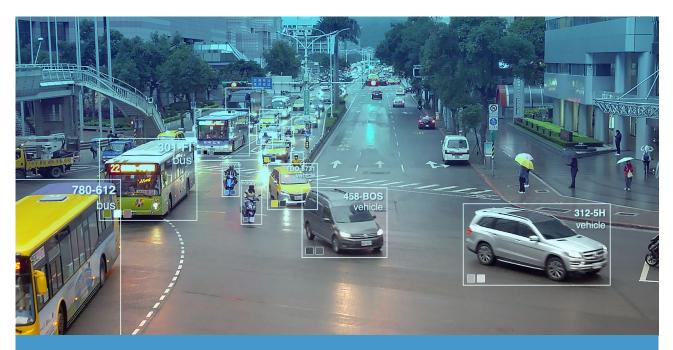

#### **Vehicle & License Plate Recognition**

- · Vehicle Detection & Classification
- · Vehicle Direction Detection
- · License Plate Detection

· Vehicle Counting

· LPR for Specific Areas

#### **Behavior Analytics**

- · People Counting
- · Line Crossing

- · Intrusion Detection
- Direction Violation
- · Direction Detection
- · Loitering Detection