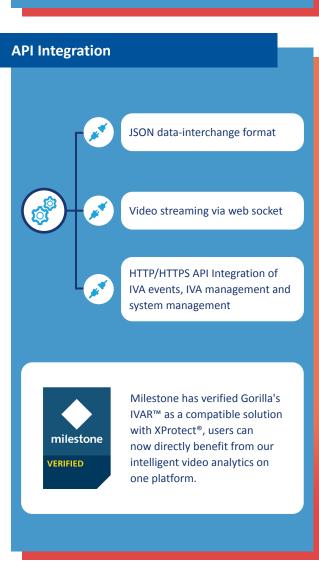

#### **Adding Value with API Integration**

 Open architecture and API interface for quick integration with existing VMS solutions (e.g. Milestone XProtect®) and other platforms (e.g. IoT, Access Control, Building Automation System – BAS, Kiosk) which ensures minimal migration efforts for clients and System Integrators.