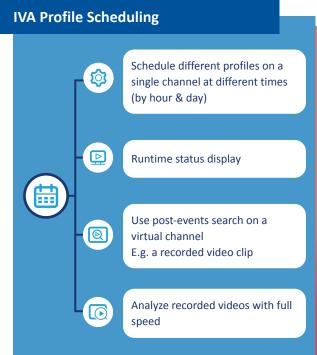

rding, 1 channel IVA

#### **Gateway**

OS

Multiple dispersed locations

CPU Intel i7-10700

RAM 16GB DDR4-2133MHz

HDD1 128GB SSD

HDD2 2TB SATA (7,200RPM)

OS Windows 10 (64-bits)



16 channel recording, 6 channel IVA \*5 channel IVA if Face Recognition is used

#### Server

Large single locations

E.g. Hospitals, Airports, etc.

CPU Xeon Silver 4214R @2.40GHz x 2

RAM 32GB (8\*4) RDIMM, 2666MT/s

HDD1 240GB M.2 SSD \* 2 (RAID 1)

HDD2 5.4TB (1.8TB \* 3) SAS (10,000RPM)

RAID 5 Config PERC H7 30P RAID

Controller, 2GB NV Cache Redundant Power Supply Worldwide Kit (750W)

OS Windows Server 2016 Standard



32 channel recording, 20 channel IVA

#### **Supports**

CCTV & IP based cameras RTSP, ONVIF Profile S, & PTZ compatible H.264 transcoding.



## **IVAR Intelligent Architecture**









## **Companion Software Modules**





#### **BAP (Biometric Authentication Provider)**

Gorilla BAP is a back-end system giving support to Gorilla IVAR™, Smart Attendance, or 3rd party applications which require facial recognition technology. It establishes and manages the face profile database, verifies face images captured by IVAR and Smart Attendance to confirm the identity of people's faces. BAP has a face profile validation mechanism to improve the quality of face profiles to ensure the identity is correctly vouched. BAP creates an unlimited number of groups to manage face profile data to support watch lists and alerts in IVAR. BAP's integration into IVAR and Smart Attendance greatly increases face checks without affecting system performance.

#### **Customizable Solutions**

A