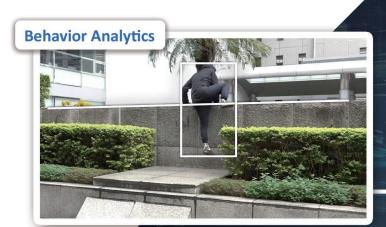

#### **Behavior Analytics**

- · People Counting
- · Line Crossing

- · Intrusion Detection
- Direction Violation
- · Direction Detection
- · Loitering Detection