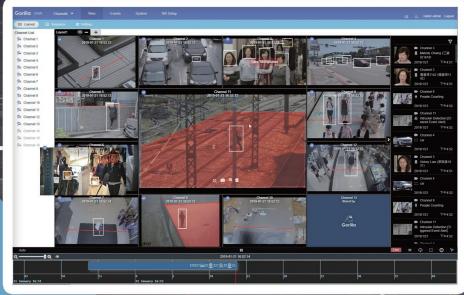

# $IVAR^{TM}$

(Intelligent Video Analytics Recorder) v. 1.9

All-in-One VMS & IVA



















www.gorilla-technology.com







#### All-in-One VMS & IVA Solution

- Comprehensive yet compact Video Management
   System with Intelligent Video Analytics.
- Ideal for clients who prefer to take all-in-one and proactive video surveillance.



## Intel® Optimized for Cost & Performance

- Fully optimized by the OpenVINO™ toolkit to run faster and give a better cost structure when compared to CPU/GPU-based hardware.
- Versatility that can run on CPU-only systems, NO GPU needed.



#### Flexible & Scalable with Client Needs

- Scalable and flexible use from all-in-one machines or gateway hubs to large server scenarios.
- Well defined deployment to small shops, large sites or multiple site scenarios.



#### **Adding Value with API Integration**

 Open architecture and API interface