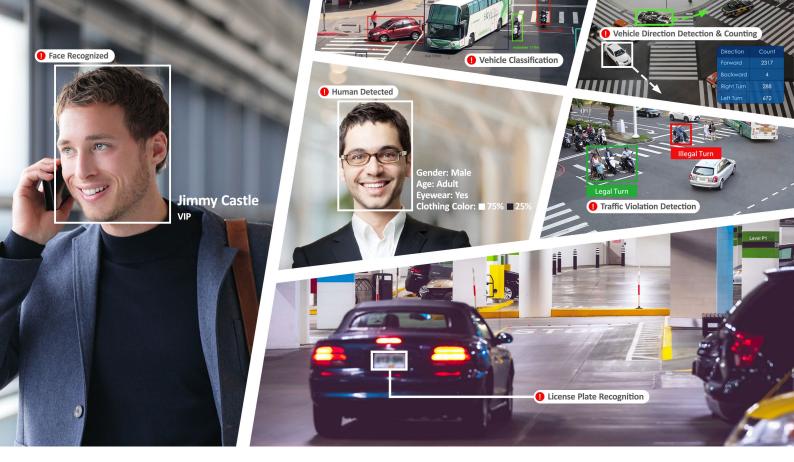

#### **Face Recognition**

 VIP, Watchlist, Blacklist (Requires BAP companion module)

#### **Human Detection**

- · Clothing Colors
- Faces
- · Head & Shoulders

#### **Face Detection**

- Gender
- · Age
- · Eyewear
- Mask

#### **Vehicle & License Plate Recognition**

- · Vehicle Detection & Classification
- · Vehicle Direction Detection
- · License Plate Detection

· Vehicle Counting

· LPR for Specific Areas