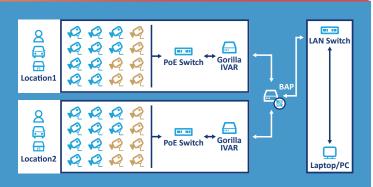

**

- · Vehicle Detection & Classification
- · Vehicle Direction Detection
- · License Plate Detection

· Vehicle Counting

· LPR for Specific Areas



#### **Pandemic Response Solutions**

· Mask Detection

- · People Flow Management
- · Crowd Detection



## **IVAR Scalable Systems**

IVAR performs smoothly with Intel technologies on different edge devices and scenarios. Scale software before hardware.



#### Edge

Stand-alone device locations

E.g. POS systems, ATMs, Kiosks, etc.

CPU Intel Atom N4200

RAM 8GB DDR4-2133MHz

HDD1 128GB SSD

HDD2 500GB SATA (7,200RPM)

Windows 10 (64-bits)



1 channel recording, 1 channel IVA

#### **Gateway**

OS

Multiple dispersed locations

CPU Intel i7-10700

RAM 16GB DDR4-2133MHz

HDD1 128GB SSD

HDD2 2TB SATA (7,200RPM)

OS Windows 10 (64-bits)



16 channel recording, 6 channel IVA \*5 channel IVA if Face Recognition is used

#### Server

Large single locations

E.g. Hospitals, Airports, etc.

CPU Xeon Silver 4214R @2.40GHz x 2

RAM 32GB (8\*4) RDIMM, 2666MT/s

HDD1 240GB M.2 SSD \* 2 (RAID 1)

HDD2 5.4TB (1.8TB \* 3) SAS (10,000RPM)

RAID 5 Config PERC H7 30P RAID

Controller, 2GB NV Cache Redundant Power Supply Worldwide Kit (750W)

OS Windows Server 2016 Standard



32 channel recording, 20 channel IVA

#### **Supports**

CCTV & IP based cameras RTSP, ONVIF Profile S, & PTZ compatible H.264 transcoding.



## **IVAR Intelligent Architecture**









## **Companion Software Modules**





#### **BAP (Biometric Authentication Provider)**

Gorilla BAP is a back-end system giving support to Gorilla IVAR™, Smart Attendance, or 3r