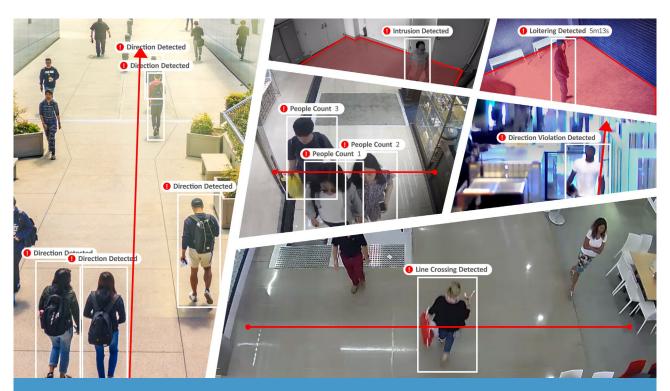

#### **Behavior Analytics**

- · People Counting
- · Line Crossing

- · Intrusion Detection
- Direction Violation
- · Direction Detection
- · Loitering Detection