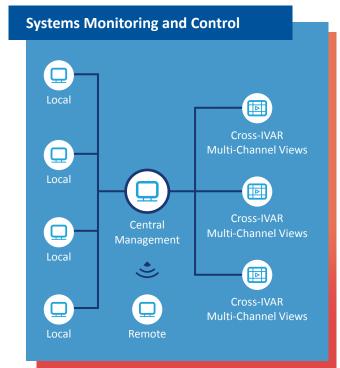

cording, 1 channel IVA

#### **Gateway**

OS

Multiple dispersed locations

CPU Intel i7-10700

RAM 16GB DDR4-2133MHz

HDD1 128GB SSD

HDD2 2TB SATA (7,200RPM)

OS Windows 10 (64-bits)



16 channel recording, 6 channel IVA \*5 channel IVA if Face Recognition is used

#### Server

Large single locations

E.g. Hospitals, Airports, etc.

CPU Xeon Silver 4214R @2.40GHz x 2

RAM 32GB (8\*4) RDIMM, 2666MT/s

HDD1 240GB M.2 SSD \* 2 (RAID 1)

HDD2 5.4TB (1.8TB \* 3) SAS (10,000RPM)

RAID 5 Config PERC H7 30P RAID

Controller, 2GB NV Cache Redundant Power Supply Worldwide Kit (750W)

OS Windows Server 2016 Standard



32 channel recording, 20 channel IVA

#### **Supports**

CCTV & IP based cameras RTSP, ONVIF Profile S, & PTZ compatible H.264 transcoding.



## **IVAR Intelligent Architecture**









## **Companion Software Modules**





#### **BAP (Biometric Authentication Provider)**

Gorilla BAP is a back-end system giving support to Gorilla IVAR™, Smart Attendance, or 3rd party applications which require facial recognition technology. It establishes and manages the face profile database, verifies face images captured by IVAR and Smart Attendance to confirm the identity of people's faces. BAP has a face profile validation mechanism to improve the quality of face profiles to ensure the identity is correctly vouched. BAP creates an unlimited number of groups to manage face profile data to support watch lists and alerts in IVAR. BAP's integration into IVAR and Smart Attendance greatly increases face checks without affecting system performance.

#### **Customizable Solutions**