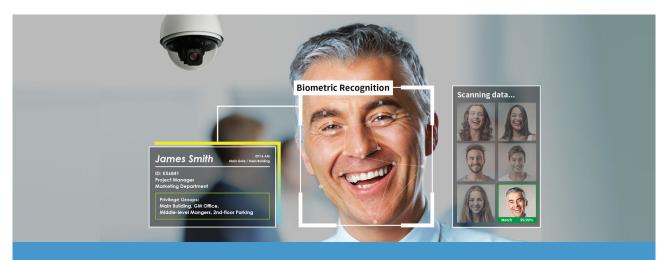

#### **Face Recognition**

 VIP, Watchlist, Blacklist (Requires BAP companion module)

#### **Face Detection**

- Gender
- · Age
- · Eyewear
- Mask